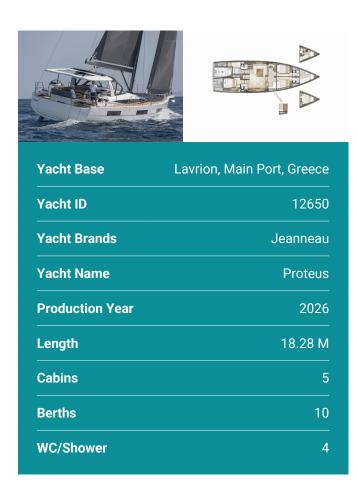

## **JEANNEAU 60**

**Proteus** (2026)



## Pollen Maritime AS · Martin Linges Vei 25 · Fornebu · Norway

Phone: +47 41 197 474

E-mail: booking@holiday-yacht-charter.com

Web: holiday-yacht-charter.com



**COMFORT:** Bedlinen and towels, Cockpit cushions, Welcome pack

**DECK:** Bathing platform, Bilge pump - Mechanic, Bimini top, Cockpit table, Cockpit/stern, outside shower, Dinghy, Electric anchor windlass, Hard Top Bimini, Sprayhood, Stern platform, Swimming ladder, Teak cockpit

**ENTERTAINMENT:** Outdoor speakers, Radio CD mp3 player + USB, Bluetooth

**GALLEY:** Hot water, Kitchen utensils (Galley equipment, cutlery), Refrigerator

INTERIOR: Electric toilet, LED lights

**NAVIGATION:** Autopilot, Bow thruster, GPS, GPS chart plotter, GPS iPad with Navionics, Stern thruster, Tridata, Windex

**SAFETY:** Automatic Inflatable Life Jacket, EPIRB-Distress radio beacons, Liferaft , VHF radio

SAILS: Electric winch

**YACHT ELECTRICS:** Air Conditioning, Bilge pump - Electric, Generator,