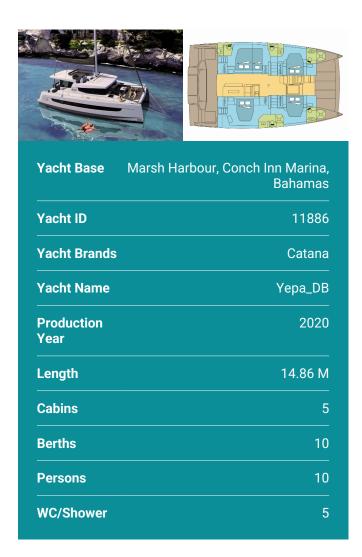

## **BALI 4.8**

Yepa\_DB (2020)



## Pollen Maritime AS · Martin Linges Vei 25 · Fornebu · Norway

Phone: +47 41 197 474

E-mail: booking@holiday-yacht-charter.com

Web: holiday-yacht-charter.com



**COMFORT:** Mosquito nets

**DECK:** Anchor with chain, Bathing platform, Bilge pump - Mechanic, Bimini top, Cockpit/stern, outside shower, Grill/Barbecue/Plancha, RIB 3m + 15 HP outboard, Spare anchor (Reserve, Auxiliary anchor)

**ENTERTAINMENT:** CD player, Indoor speakers, Outdoor speakers

**GALLEY:** Freezer, Hot water, Microwave, Oven, Refrigerator, Stove

**NAVIGATION:** Autopilot, Binoculars, Compass, Depthsounder, GPS chart plotter, Log/speed instrument, Nautical charts, Wind instrument/Anemometer

**SAFETY:** Black Water Tank, Distress flare box, Emergency tiller, Fire extinguisher, First aid kit, Flashlight, Fog horn, Life jackets, Set of tools, VHF radio

SAILS: Electric mainsail windlass, Lazy bag, Lazy jacks

**YACHT ELECTRICS:** Air Conditioning, Generator, Heating, Inve