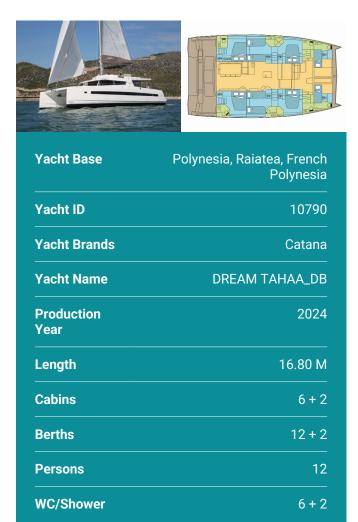

## **BALI 5.4**

## DREAM TAHAA\_DB (2024)



## Pollen Maritime AS · Martin Linges Vei 25 · Fornebu · Norway

Phone: +47 41 197 474

E-mail: booking@holiday-yacht-charter.com

Web: holiday-yacht-charter.com



**COMFORT:** Cockpit cushions

**DECK:** Bimini top, Cockpit table, Cockpit/stern, outside shower, Davit, Dinghy, Electric anchor windlass, Grill/Barbecue/Plancha, Outboard engine

ENTERTAINMENT: Outdoor speakers, Radio

**GALLEY:** Dishwasher, Freezer, Ice maker, Kitchen utensils (Galley equipment, cutlery), Microwave, Refrigerator

INTERIOR: Electric fans in cabins

**NAVIGATION:** Autopilot, Depthsounder, GPS chart plotter,

Wind instrument/Anemometer

**SAFETY:** VHF radio

SAILS: Electric winch, Lazy bag, Lazy jacks

**YACHT ELECTRICS:** Air Conditioning, Generator, Inverter, Plug 220V, 12 V, Solar panels, Watermaker - desalinator, WC pump